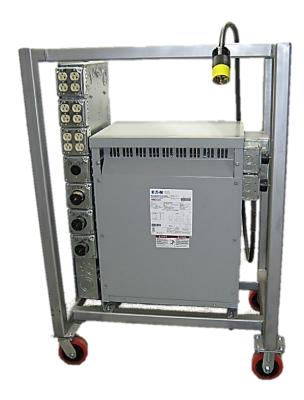

This transformer comes mounted on a frame with industrial casters so you can move easily on the job site. It can be configured to your specifications. You choose the options that you need for your equipment.

## **Basic Unit Options**

- **460 Volt Input**
- **♦ 2 460 Volt Out**
- **♦ 2 230 Volt 3 Phase Out**
- ◆ 1-230 Volt Single Phase Out
- **♦ 6 120 Volt Outlets**
- Directional Phase Out
- Custom Frame
- **Weavy Duty Casters**

**NOTE:** Unit pictured above is the basic unit with options listed.