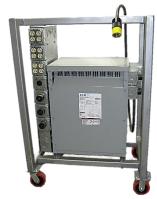

This transformer comes mounted on a frame with industrial casters so you can move easily on the job site. It can be configured to your specifications. You choose the options that you need for your equipment.

## **Basic Unit Options**

- **460 Volt Input**
- **♦ 2 460 Volt Out**
- **♦ 2 230 Volt 3 Phase Out**
- ◆ 1-230 Volt Single Phase Out
- **♦ 6 120 Volt Outlets**
- Directional Phase Out
- Custom Frame
- **Weavy Duty Casters**

**NOTE:** Unit pictured above is the basic unit with options listed.