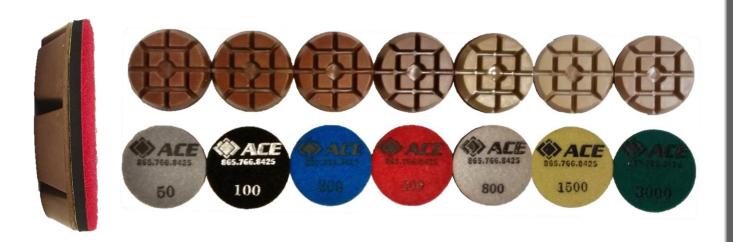

## 3" Puck-Style Resins

Our 3" puck style resins deliver a superior floor at a faster rate and at a lower cost than conventional resins. They include a rubber insert to give more flexibility when polishing. Use them to obtain a floor with unmatched clarity and shine.

| Item # | Size | Grit | Color  | Price*  |
|--------|------|------|--------|---------|
| 12160  | 3"   | 50   | Grey   | \$16.00 |
| 12165  | 3"   | 100  | Black  | \$16.00 |
| 12170  | 3"   | 200  | Blue   | \$16.00 |
| 12175  | 3"   | 400  | Red    | \$16.00 |
| 12180  | 3"   | 800  | White  | \$16.00 |
| 12185  | 3"   | 1500 | Yellow | \$16.00 |
| 12187  | 3"   | 3000 | Green  | \$16.00 |