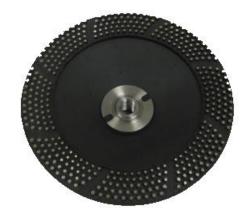

## Diamond Cluster Wheels

The Cyclone Cup Wheel removes paint, glue, and epoxy from concrete surfaces without clogging or gumming up and leaves a smoother finish than traditional cup wheels

- Available in 4, 5, 6, and 7 Inch Wheels to Fit your Grinder
- Works Great on Yellow Carpet Glue and VCT Black Mastic
- Light Weight, Less Vibration, Smooth Cutting
- Stays Sharp; Doesn't Glaze Over

| Item # | Description                        | Max RPM | Price*   |
|--------|------------------------------------|---------|----------|
| 13122  | 4" Diamond Super Cluster Cup Wheel | 15,300  | \$75.00  |
| 13124  | 5" Diamond Super Cluster Cup Wheel | 12,200  | \$105.00 |
| 13131  | 6" Diamond Super Cluster Cup Wheel | 10,000  | \$119.00 |
| 13295  | 7" Diamond Super Cluster Cup Wheel | 8,600   | \$149.00 |