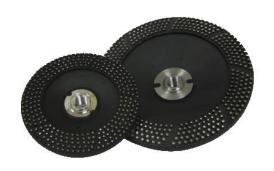

## Diamond Cluster Wheels

The Cyclone Cup Wheel removes paint, glue, and epoxy from concrete surfaces without clogging or gumming up and leaves a smoother finish than traditional cup wheels

- Available in 4, 5, 6, and 7 Inch Wheels to Fit your Grinder
- Works Great on Yellow Carpet Glue and VCT Black Mastic
- Light Weight, Less Vibration, Smooth Cutting
- Stays Sharp; Doesn't Glaze Over

| Item # | Description                        | Max RPM | Price*   |
|--------|------------------------------------|---------|----------|
| 13122  | 4" Diamond Super Cluster Cup Wheel | 15,300  | \$75.00  |
| 13124  | 5" Diamond Super Cluster Cup Wheel | 12,200  | \$105.00 |
| 13131  | 6" Diamond Super Cluster Cup Wheel | 10,000  | \$119.00 |
| 13295  | 7" Diamond Super Cluster Cup Wheel | 8,600   | \$149.00 |